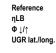

# LIGHTING TECHNOLOGY

| Placement                          | LED, Colour rendering/Light colour<br>CRI ≥ 80 / 4000K |
|------------------------------------|--------------------------------------------------------|
| Colour tolerance (MacAdam)         | 3SDCM                                                  |
| Photobiological safety (Luminaire) | RG1                                                    |
| Nominal luminous flux              | 11615lm                                                |
| LED service life                   | 50000h L80/B10 (Tq 25°C)                               |
| Luminaire luminous efficiency      | 170lm/W                                                |
| Beam angle                         | 105° (C0) / 105 ° (C90)                                |
| UGR lat./long.                     | 24.4 / 24.7                                            |
|                                    |                                                        |

#### **DEEP-LINK**

https://www.regiolux.de/en/article/19485004060

LED 12000lm 840 100 % 98 % / 2 % 24.4 / 24.7