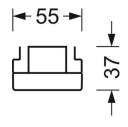

## **MECHANICS**

| Housing co             | lour                      | traffic white RAL 9016                                |
|------------------------|---------------------------|-------------------------------------------------------|
| Dimensions (LxWxH/DxH) |                           | 1531mm x 55mm x 37mm                                  |
| Weight (net            | :)                        | 2kç                                                   |
| Type of installation   |                           | Mounting rail system installation, Light<br>structure |
| Dimensio               | ons                       |                                                       |
| L<br>B<br>H            | 1531 mm<br>55 mm<br>37 mm | Length<br>Width<br>Height                             |