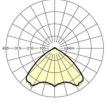

# LIGHTING TECHNOLOGY

| Placement                          | LED, Colour rendering/Light colour<br>CRI ≥ 80 / 4000K |
|------------------------------------|--------------------------------------------------------|
| Colour tolerance (MacAdam)         | 3SDCM                                                  |
| Photobiological safety (Luminaire) | RG1                                                    |
| Nominal luminous flux              | 11615lm                                                |
| LED service life                   | 50000h L80/B10 (Tq 25°C)                               |
| Luminaire luminous efficiency      | 170lm/W                                                |
| Beam angle                         | 105° (C0) / 105 ° (C90)                                |
| UGR lat./long.                     | 24.4 / 24.7                                            |
|                                    |                                                        |