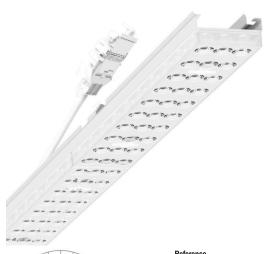

Variable device mount - Individual.Lens.Optic - direct, extremely wide distribution - visually continuous

Device mount made of a galvanised, profiled steel sheet; surface coated with polyester resin. Tool-free attachment with design-integrated pressure caps guarantee protection against theft and dismantling. Variable position on the mounting rail. Housing colour traffic white RAL 9016; Direct, extremely wide-beam light distribution using individual LED lens optic made of PMMA plastic. Consistent look. The single lens optics ensure absolute ease of assembly and are simple to maintain thanks to the easily cleaned surface. The inner rhythm of the 3-row single lens arrangement and the overriding device mount are perfectly in tune to guarantee a homogeneous appearance in the object. Electrical connection by means of a 1m connection cable for variable device mount positioning with a 3-pin, quick-fit plug connector in the light run with free phase pre-selection. They are exchangeable, permit modernisation and reliably prolong the service life of the overall system.